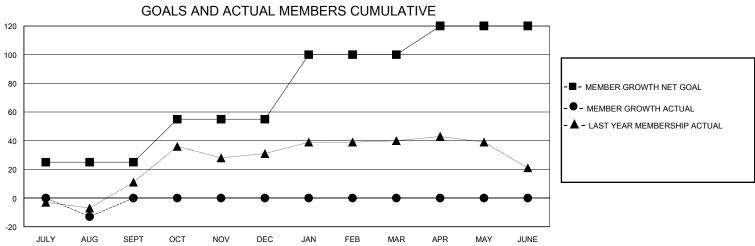

## **GMT**: **LOCATION MARYLAND GMT CA** Clubs Members **RESULTS FOR 2024-2025 RESULTS FOR 2024-2025** NEW CLUB GOAL **NEW CLUBS** DROPPED CLUBS QUARTER MEMBER GROWTH NET MEMBER GROWTH DROPPED QUARTER **GOAL** MEMBERS ACTUAL **ACTUAL** (including transfers) 0 0 25 15 JULY/AUG/SEPT JULY/AUG/SEPT 0 0 0 30 0 0 OCT/NOV/DEC OCT/NOV/DEC 0 0 0 45 0 0 JAN/FEB/MAR JAN/FEB/MAR